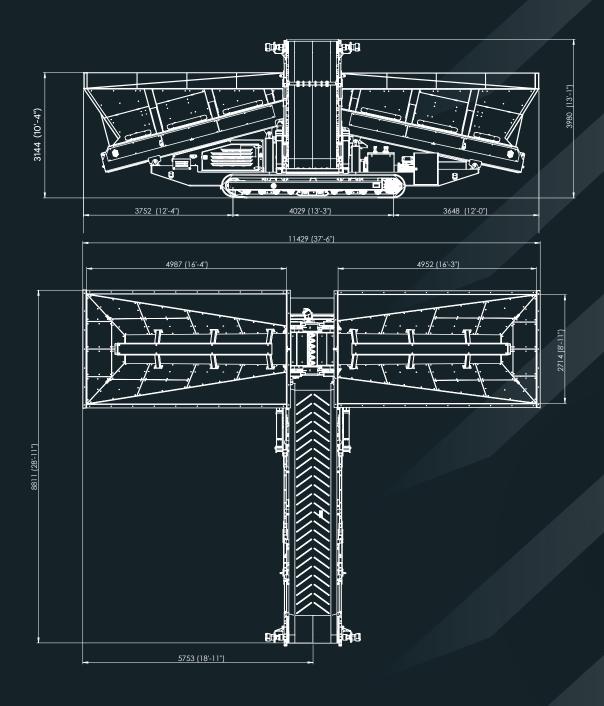

PERFORMANCE SPECIFICATION

Engine
Weight
Feeder Belt Width
Hopper Volume
Production Rate

CAT C3.6 100Kw (134Hp)
25,000kgs
1000mm (39")
2 × 12m3 (16yd3)
Up to 1000 TPH

VoulTube

WIDTH WORKING 8811mm (28'-11")

LENGTH WORKING 11429mm (37'-6") WIDTH TR∧NSPORT 2900mm (9'-6") LENGTH TRANSPORT 12206mm (40'-1") HEIGHT TRANSPORT 3144mm (10'-4")