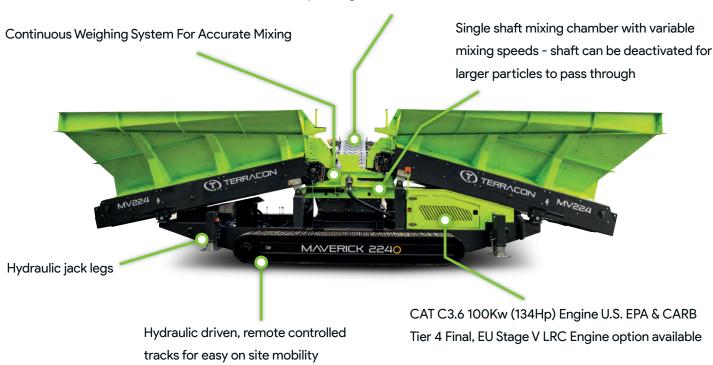

### INTELLIGENT OPERATING SYSTEM

Continuous Weighing of materials for unrivalled accuracy

Effortlessly store multiple mix recipes

Log production data

Accurately batch set amounts of material

## HIGH ENERGY MIXING CHAMBER

Removable mixing shaft
Variable speed single mixing shaft
Wearlined with bolt on pads

#### POWERED BY CAT

CAT C3.6 100Kw (134Hp) Engine U.S. EPA & CARB Tier 4 Final, EU Stage V LRC Engine option available

#### LARGE VOLUME HOPPERS

Two hoppers 12m3 each
Direct feed from 3 sides
Wearlined with steel liners