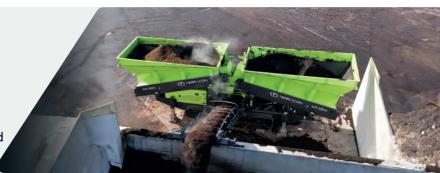

#### LARGE VOLUME HOPPERS

Two hoppers 12m3 each
Direct feed from 3 sides
Wearlined with steel liners

#### MATERIAL VOLUME SENSORS

Ultrasonic material level sensors

Traffic light system

Automated stop/start sequence if no material detected

1200mm (47")wide discharge conveyor providing a max stockpile height of 3650mm (12')