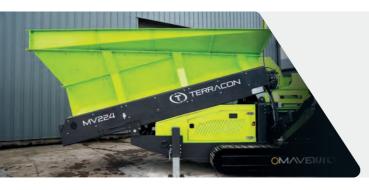

# M/VERICK 224

PRECISION BLENDING

#### LARGE VOLUME HOPPERS

Two hoppers 12m3 each
Direct feed from 3 sides
Wearlined with steel liners