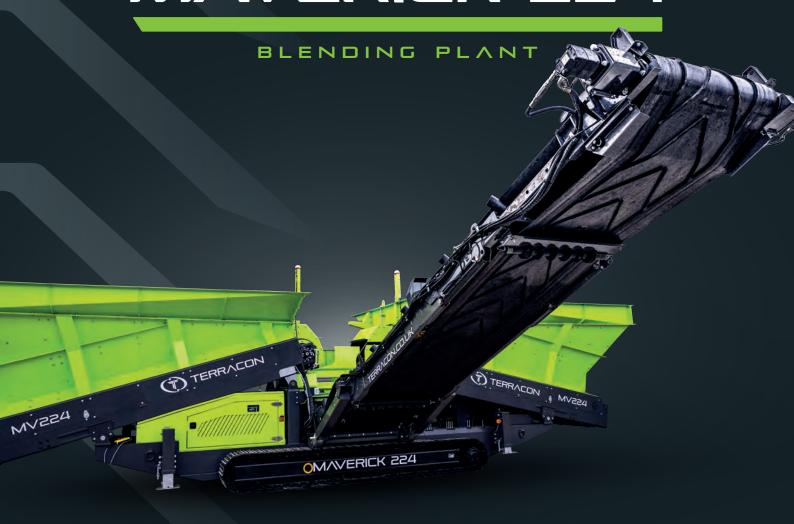

# M/VERICK 224

PRECISION BLENDING

PERFORMANCE SPECIFICATION

Engine
Weight
Feeder Belt Width
Hopper Volume
Production Rate

CAT C3.6 100Kw (134Hp)
25,000kgs
1000mm (39")
2 × 12m3 (16yd3)
Up to 1000 TPH

VoulTube

WIDTH WORKING 8811mm (28'-11")

LENGTH WORKING 11429mm (37'-6") WIDTH TR∧NSPORT 2900mm (9'-6") LENGTH TRANSPORT 12206mm (40'-1") HEIGHT TRANSPORT 3144mm (10'-4")